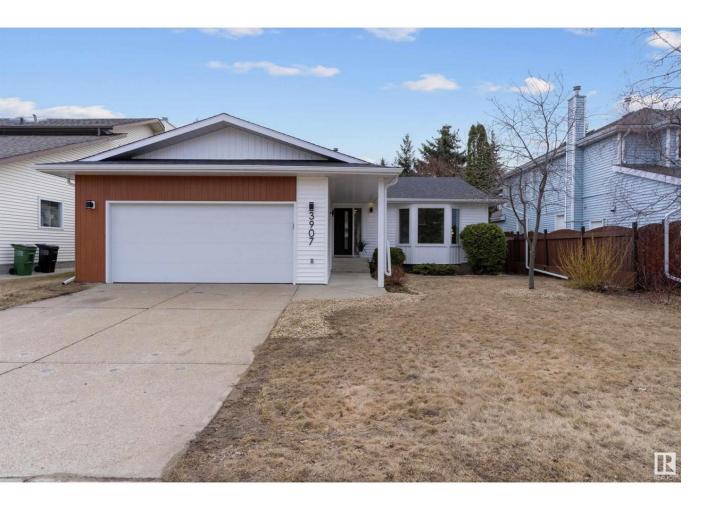

## Edmonton Alberta

\$649,900

Welcome to the notable community of Rhatigan Ridge just off of Terwillegar Drive & the Whitemud! This NEWLY RENOVATED home has TONS of UPGRADES & screams CLASS! Upon entry youll immediately be WOWED by the SPACIOUS living area FILLED with NATURAL LIGHT from the BEAUTIFUL BAY WINDOW(S)! There is a UNIQUE FIREPLACE adding to the ambiance as well as pot lights throughout. Dining/kitchen area is MODERN with SPARKLING STAINLESS STEEL APPLIANCES, NEW QUARTZ COUNTERTOPS, AMPLE CABINETRY, & a LARGE ISLAND for extra seating/storage! Upper level hosts the GORGEOUS PRIMARY BEDROOM complete w/WALK-IN CLOSET & 3PC ENSUITE, 2 ADDITIONAL BEDROOMS, & a CONTEMPORARY 4PC BATH! FULLY-FINISHED BASEMENT hosts a 4th BEDROOM, 3PC BATH, RECREATION ROOM with a WET BAR, LAUNDRY, & an ABUNDANCE of STORAGE SPACE. Backyard is FULLY FENCED and there is a wooden pad for seating etc! Situated on a FABULOUS cul-de-sac within walking to distance to parks, schools, & MORE, this home has EVERYTHING you need! (id:6769)