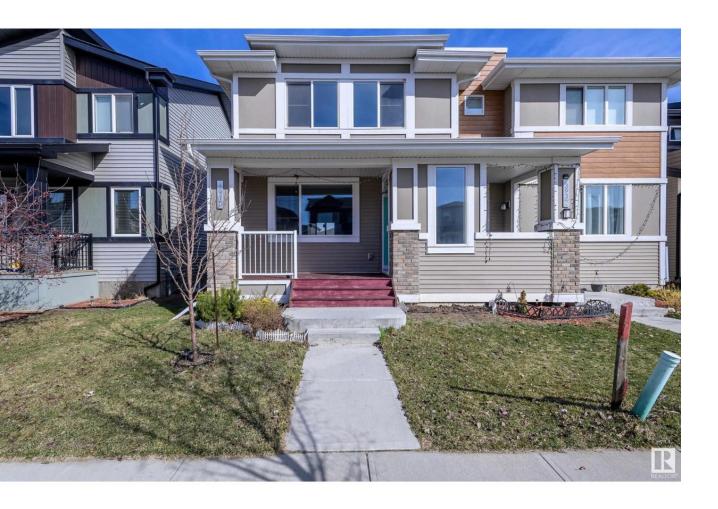

## Edmonton Alberta

\$439,900

Welcome to the Hills at Charlesworth! This lovely half duplex is the property you've been waiting for. The 'Verde' half duplex by Jayman BUILT has 9' ceilings, laminate flooring on the main, triple pane windows, tankless hot water system, HRV and High efficiency (96%) furnace. Stainless steel appliances are also included. Spacious and open main floor with great room & dining area. Kitchen is u-shaped with a flush eating bar, pantry & quartz counter tops. Closets at front & back entry & 2 pcs. powder room conveniently located near the basement stairs. The second floor has a large owners suite with walk in closet & full ensuite bath; two more good sized bedrooms & a second full bath complete this level. This home includes front & back landscaping, 11' x 10' deck and a double detached garage. Nothing to do but move in and enjoy your new home! (id:6769)