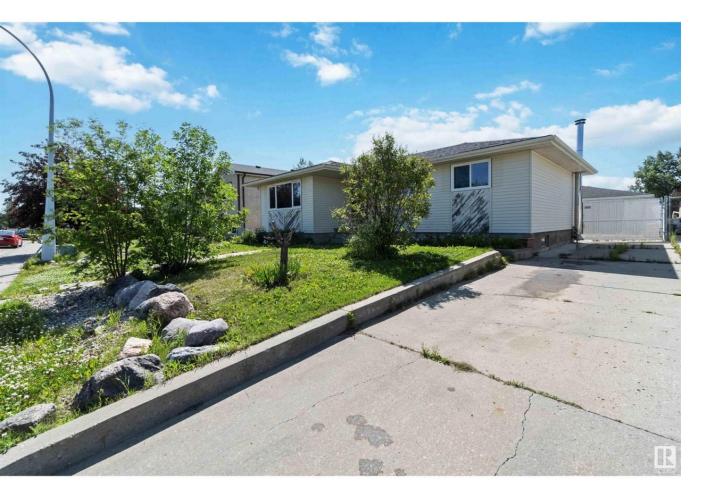

## Leduc Alberta \$309,900

BUILD EQUITY NOW. Investor Alert in South Park, Leduc! This bungalow sits on a massive lot with endless potential. Featuring a double detached garage, long driveway with RV parking, and a south-facing backyard, the outdoor space is a rare find. The covered patio with a concrete base is perfect for future entertaining. Inside, this home is a true fixer-upper and ready for your vision. With 3 bedrooms, 2.5 bathrooms, and a partially finished basement with another 3pc bathroom and room, there's a great foundation to build from. Ideal for investors, flippers, or a handy first-time buyer ready to build equity. Located in a mature, sought-after neighbourhood close to schools, parks, and all amenities. Whether you're looking to renovate and flip, or personalize and call it home, this property offers the space and location to make it happen. Bring your toolbox and imagination--this South Park opportunity won't last long! (id:6769)