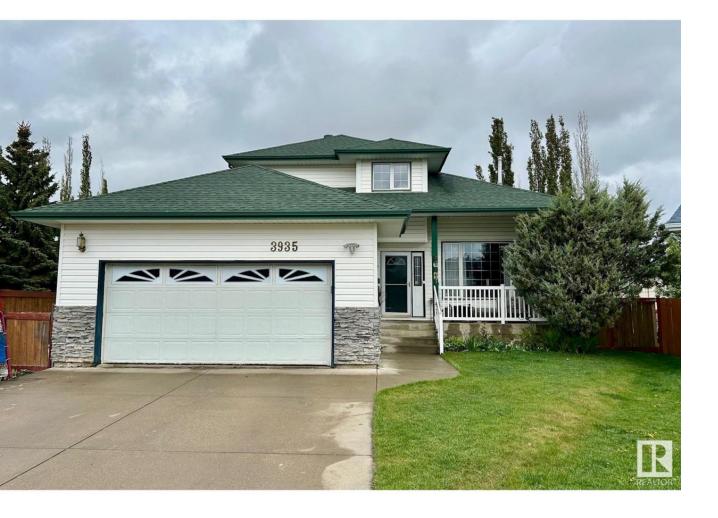

## Edmonton Alberta

\$564,000

This beautiful 2 storey located in a crescent in Larkspur begins with a front veranda and a large entry into the carpeted living and dining area with 11 foot ceilings. A large open kitchen and family room with hardwood floors and 42" wide stairwells to both up and downstairs. An impressive Heatilator fireplace with tile hearth and tall wooden mantle completes the family room. Upstairs is 2 bedrooms and a master bedroom with 4 pce ensuite. Downstairs you will find fully finished basement with 2 bedrooms, family room a 3 pce bathroom and lots of storage. Includes a 2 storey deck and 8 X 9 garden shed in the large fenced-in yard. Also boasts an oversize insulated heated garage with 11 foot ceilings. Recently upgraded: new shingles, new furnace, new AC, new hot water tank. (id:6769)