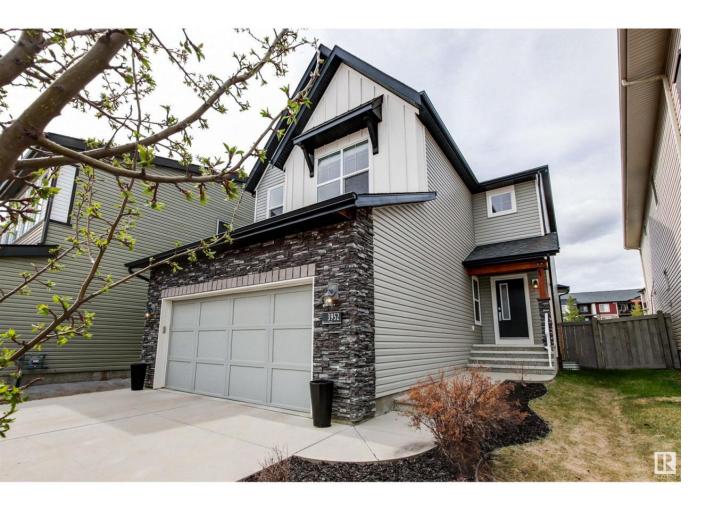

## Edmonton Alberta

\$589,900

This beauty has a wonderful floor plan and is situated in a quiet crescent in the up and coming community of CHAPPELLE! Close to walking trails, a new school, shopping and easy access to the ANTHONY HENDAY! The main floor is great for entertaining with a HUGE ISLAND in the kitchen, SPACIOUS LIVING ROOM with GAS FIREPLACE and STONE FEATURE WALL, PLUS a MAIN FLOOR DEN/FLEX ROOM!!! Featuring GRANITE, STAINLESS STEEL, ENGINEERED HARDWOOD, WALK THRU PANTRY, 2ND FLOOR BONUS ROOM, LAUNDRY ROOM off the MASTER BEDROOM, and 3 SPACIOUS BEDROOMS. The master bedroom has a LUXURIOUS ENSUITE with SLIDING BARN DOOR for privacy, HIS & HER SINKS, SOAKER TUB, OVERSIZED SHOWER and WALK-IN CLOSET that leads to the LAUNDRY ROOM! The attached garage has super high ceiling for added storage. Deck in the backyard is perfect for summer BBQ's, fenced yard. LOADS OF WINDOWS for an ABUNDANCE OF NATURAL LIGHT, this beauty is A MUST SEE! Just move in and enjoy this immaculate home! (id:6769)