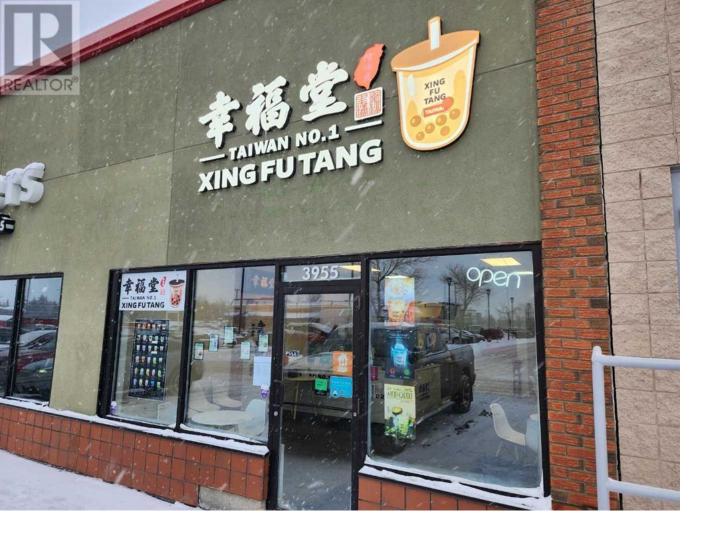

## 3955 Calgary Trail Edmonton Alberta

\$99800

QUICK PROMOTIONAL SALE! Extremally rare opportunity! Famous Franchised healthy beverage / bubble tea business in South Park Shopping Centre! Successful and easy operation with great potentials. You are buying the matured turnkey business with heavy traffic directly from the head office at a fraction of the cost of a new store, all equipment and 5 years franchise fee included, the head office will also provide great support to the new owners e.g full training, discounts on materials, supplies, and LOW loyalty fees! The South Park Centre ideally situated between Calgary Trail and Gateway BLVD. Anchored by Walmart, Goodlife, and H Mart. It's a one-stop shopping destination featuring a strong mix of national and local retail and service tenants. The Centre with daily traffic of 44,000 vehicles and caters to over 148,000 residents within a 5km radius, with an average household income of over \$107,000. Please make appointment for all viewings and don't disturb the employee and customers there, thanks! (id:6769)