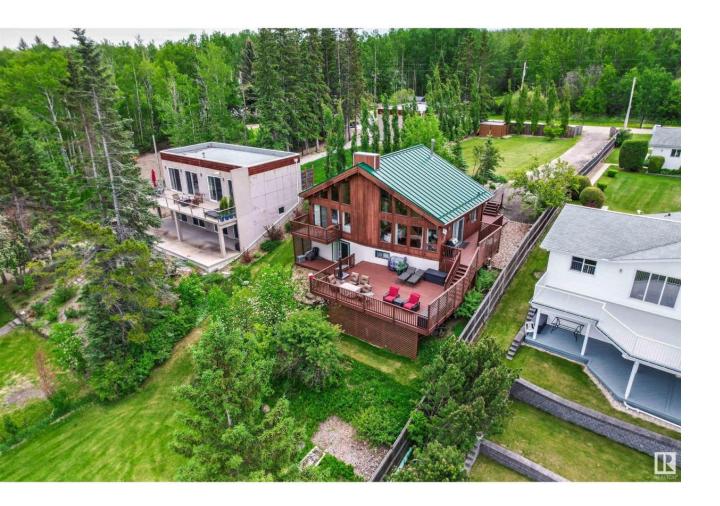

## Rural Parkland County Alberta

\$979.900

Indulge in the ultimate lakeside lifestyle with this spectacular home nestled within the gated community of Betula Beach. With 2,128 sq ft of total living space, .44 acres of land and 70 feet of lakefront, this property offers a rare opportunity to own a piece of paradise. You'll be captivated by the grandeur of the window-filled A-frame living area and the inviting warmth of the cedar construction. The kitchen has been beautifully renovated with quartz countertops, under cabinet lighting and S/S appliances. The Large primary bdrm with elegant tall ceilings faces the lake with a convenient private balcony. An updated 5-pc bath, a second bdrm and an upper loft area can also be found on this level. The fully developed walkout basement offers two more bdrms, a 4 pc bath and a spacious rec room, providing plenty of space for family and guests to relax. Outside, the sprawling deck provides the ideal spot to soak up the sunshine and take in the breathtaking scenery surrounded by meticulously landscaped grounds. (id:6769)