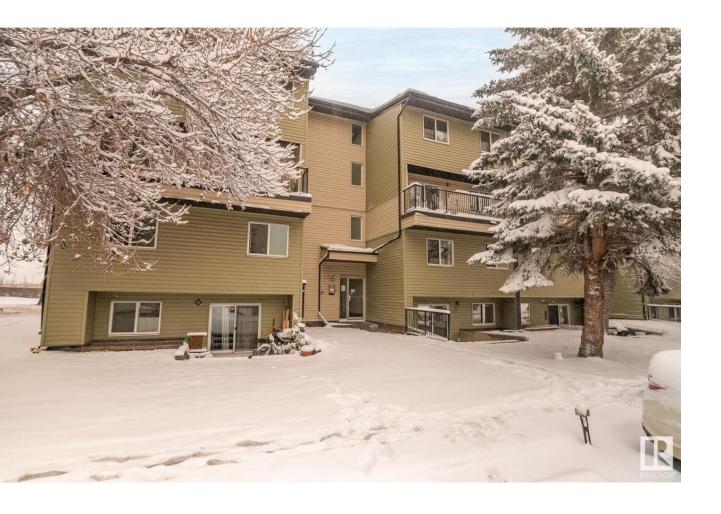

## Edmonton Alberta

\$113,900

Welcome to this charming 1100 SF 2-story apartment in Belvedere with easy access to Fort Road. Stepping inside this unit and into the lower level, with all tile flooring, is a large living room with direct access to the outdoor terrace, a dining room, and kitchen with wood cabinets and lots of storage space. This level also features a 2-pc bathroom. Upstairs finished with newer vinyl flooring, you find your 2 great-sized bedrooms both with large closets, a 4-pc bathroom with a shower & tub, and a storage room. From the upper level, there is also a stairway up to the secondary door into the hallway that provides easy access to the laundry room down the hall. This well-managed complex includes water & heat your condo fees of \$778.58 and 1 assigned parking stall. Fantastic location on Fort Road that is just minutes away from all shopping in Manning Town Centre, walking distance to the LRT station, or a 20-min drive downtown. This is perfect for investors or a first-time home buyer. (id:6769)