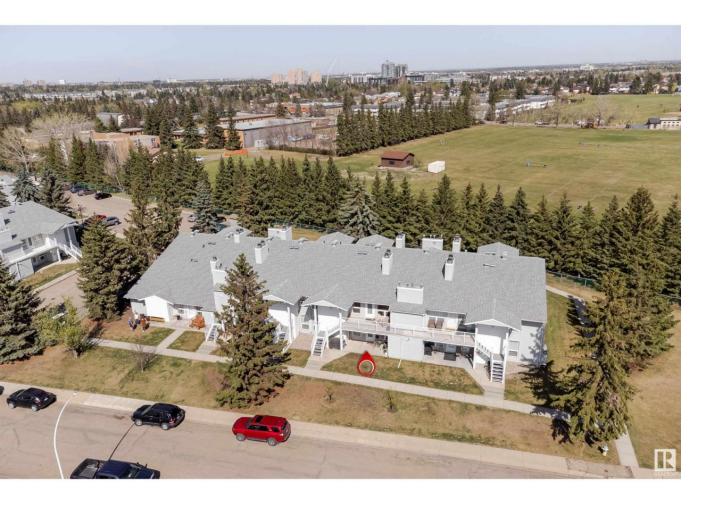

## Edmonton Alberta

\$189,900

Nestled in the desirable Skyrattler SW Edmonton, this charming 2-bedroom townhouse offers a unique blend of tranquility and convenience. Imagine stepping out your front door to your very own ravine, providing a picturesque and private natural oasis. Situated in a quiet, family-oriented location, this home is ideally positioned close to top-rated schools. Enjoy easy access to tons of shopping and amenities, transportation (busses and LRT), parks, bike and hike trails and much more! For those pursuing higher education or traveling, the University of Alberta and Edmonton International Airport (YEG) are within convenient reach. Non-smoking Unit is in immaculate shape, offering 2 spacious bedrooms, full bath, tons of storage! Newer renovations includes paint, flooring, wooden features. With Wood burning fireplace you can enjoy cozy family/friends evenings in winter. This home is ready for quick possession. Well managed complex. Plenty of parking. (id:6769)