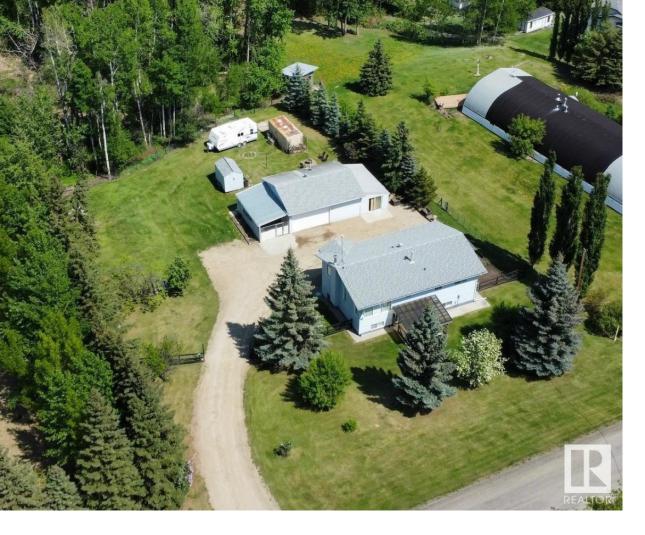

## Rural Parkland County Alberta

\$599.900

5 Bedroom Home on 1 acre lot with mature trees in a quite subdivision with year round accessibility on a paved school bus route ensuring clear roads even in the worst of weather. Fenced property backs onto to natural area. Close to all amenities. Lower level provides a large mudroom with ample storage. Spacious bedroom that includes the added convenience of a sink plus extensive storage. Large bedroom with 2 piece bathroom. A rec room provides the home with additional living and leisure space. Access to upper level is provided by extra wide carpeted stairs complemented by double door entry. The heart of this home lies in its open & airy Upper level, Integrating a large country kitchen that flows effortlessly into the dining and living areas enhanced with extra wide hallways & vinyl plank flooring. 3 Bedrooms (1 walk in closet) 4 piece bathroom Well drilled 2018. New Furnace 2019. New Water heater 2020. New Seem-less eaves trough's 2021. Over-sized Heated garage and Insulated room attached. (id:6769)