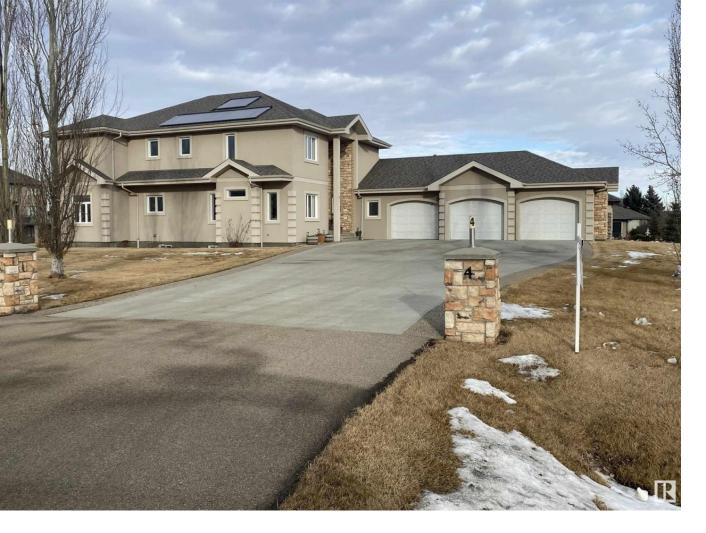

## Rural Parkland County Alberta

Perfect for the discerning buyer! Concrete floors & walls for noise reduction & energy efficiency (utility bills average \$254/mo pwr & gas). No expense spared over 3000 sq feet of living space. Triple attached garage w/ water & floor drains. The subtle touches make this home stand out, rich hard wood highlight the dining room & main floor office, 18 foot vaulted ceiling in the living room, stone facing fireplace & imported tile throughout the main floor. The kitchen is the focal point of the main floor with Bosch appliances, ample cupboard space & granite countertops. The second level is complete with 3 beds (1 used as a media room) & the primary suite with a 5 piece ensuite w/ a thermo massage tub. The home is overbuilt with solar hot water, 4 thick concrete in the garage, underground sprinklers fed from a rainwater storage tank, 220 power, & Kohler fixtures throughout. 10 minutes from Edmonton - youd be hard pressed to find a better built home. No highway noise heard inside this incredible home! (id:6769)