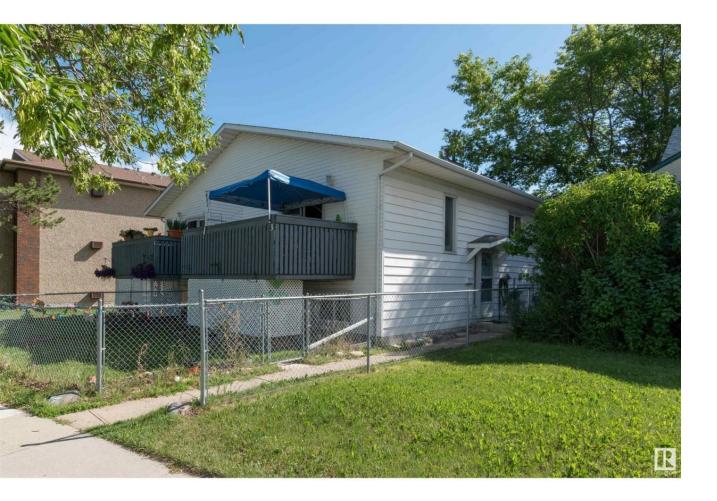

## Leduc Alberta \$165,000

NO CONDO fees in this east facing self managed condo fourplex. A total of over 1100 SF on both levels. There is an assigned tandem parking stall in the back and additional parking on the street. Features 2 bedrooms, 1.5 bathrooms, a good sized kitchen/dining area, a large living room, an east facing deck and a fenced yard area. Bedrooms are downstairs so warmer in the winter and cooler in the summer. With renovations this would be an affordable investment property or first home. Ready for immediate possession (id:6769)