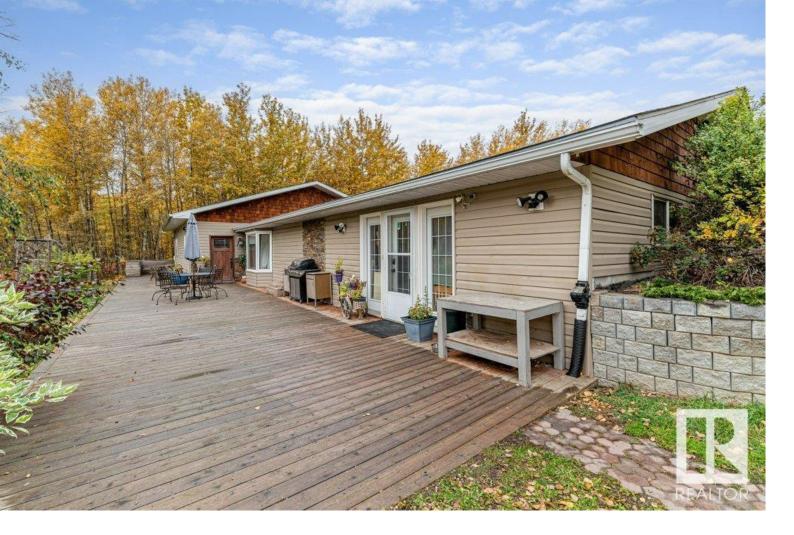

## Rural Parkland County Alberta

\$625.000

Discover your dream home on 3.88 acres in the peaceful subdivision of Excelsior Park, just 10 minutes west of Stony Plain. This immaculate 2,335 square foot bungalow features 5 spacious bedrooms, including a recently remodeled primary suite with a luxurious ensuite bathroom including shower and soaker tub. Enjoy outdoor living on the large south facing cedar deck, nestled among established poplar, birch, and spruce trees, providing privacy and tranquility. The custom kitchen boasts a generous island and breakfast bar, perfect for entertaining. The property includes a newer heated triple car garage and a circular driveway offering ample parking. Explore quad and walking trails right on your doorstep! With a complete boiler system updated in 2020 and a new road crush driveway installed in 2021, this home is in excellent condition, ready for you to move in and create lasting memories. Dont miss this rare opportunity! (id:6769)