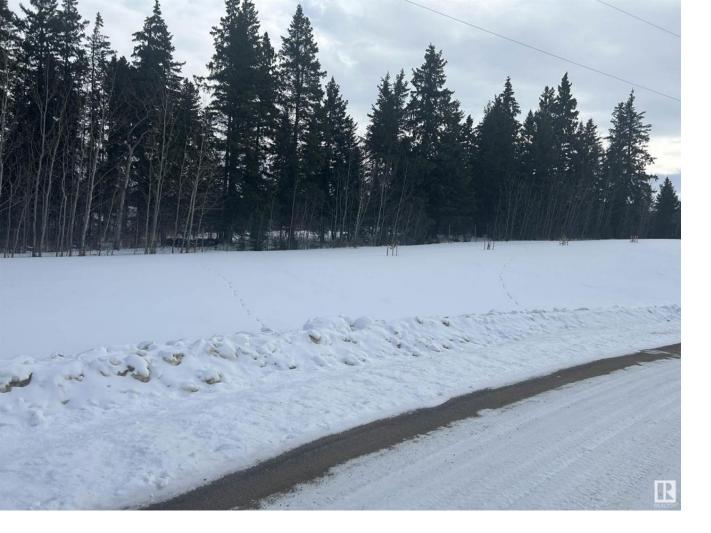

## Rural Parkland County Alberta

\$264,000

Watch the sun set from your beautifully treed 2.05 Acres, located in the modern subdivision of The Views at Willow Peak. This newer subdivision is nicely treed with rolling hills. This is a large corner lot with some building area cleared, elevated front entrance, with a gently sloping grade to the rear of the property. The subdivision is fully paved, with a gravel entrance road into the property. Gas and Power to property line. Surrounded by large mature Spruce and Mountain Ash. Access to both Hwy 16 and 16a very close. Located near RR15 Beach Corner store/gas station. Septic and cistern required for any building (no water well). Designated CR - Country Residential. Lots of room for a large home, large shop, and driveway. restricted covenants on the property - fencing, house size, no drilling for a well. (id:6769)