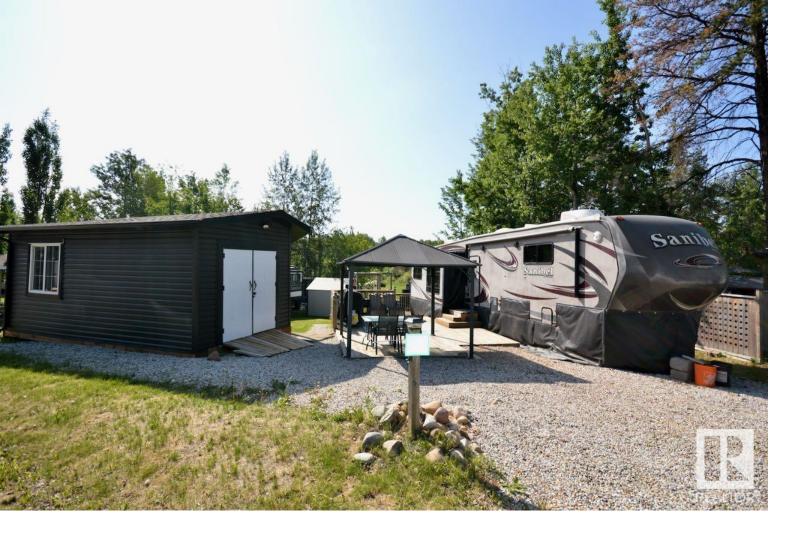

## Rural Parkland County Alberta

\$169.900

Experience resort living at its finest in The Meadows, where the sellers says SELL! This 4,574 sq ft recreational lot offers unparalleled amenities and a prime location for immediate enjoyment. Included in this purchase is the luxurious 2014 Sanibel 36-footer 5th wheel, as well as a golf cart for cruising around the amenities or for that great game of golf! Nestled against a green space park, the property provides a serene natural backdrop. Enjoy the tiered deck, hard-top gazebo and outdoor fireplace on the sloping lot. Plus, there's a garage/bunkhouse combo awaiting your personal touches. The Meadows, Phase 2 of Pineridge Resort, boasts a 12-hole golf course, restaurant/clubhouse, gated access, nature trails, parks, pickleball courts and a 3,000 sq ft Recreation Center with outdoor BBQ area (just to name a few). Don't miss this rare chance to own a slice of exclusive resort lifestyle! (id:6769)