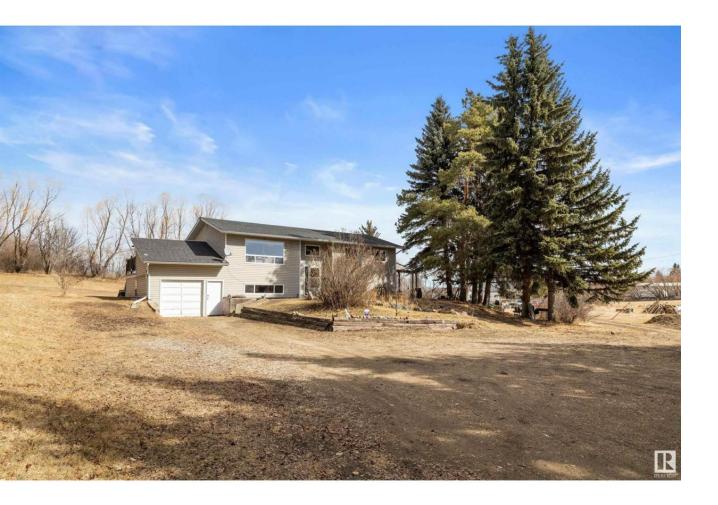

## Rural Parkland County Alberta

Looking to embrace country living without sacrificing the conveniences of city life? Your search ends here! Nestled just 5 min north of Spruce Grove & 20 min west of Edmonton, this remarkable acreage ensures an effortless commute. Step inside to discover a welcoming open-concept layout on the main floor, illuminated by natural light streaming through the living room, dining area, & recently renovated kitchen boasting Quartz countertops & sleek SS appliances - an ideal setting for hosting guests! Additionally, 3 bedrooms, incl. a generously sized primary suite, & 2 fully updated bathrooms await. Downstairs, a spacious family room, a 3piece bath, 2 bedrooms (just needs flooring), laundry facilities, & a workshop offer additional functionality. Outside, the 3.73-acre property features a wrap around deck, a majestic fruit orchard, a detached garage with a workshop, a sizable shed, & a fully fenced dog run. To top it off, a picturesque creek borders the property making this acreage a serene dream come true! (id:6769)