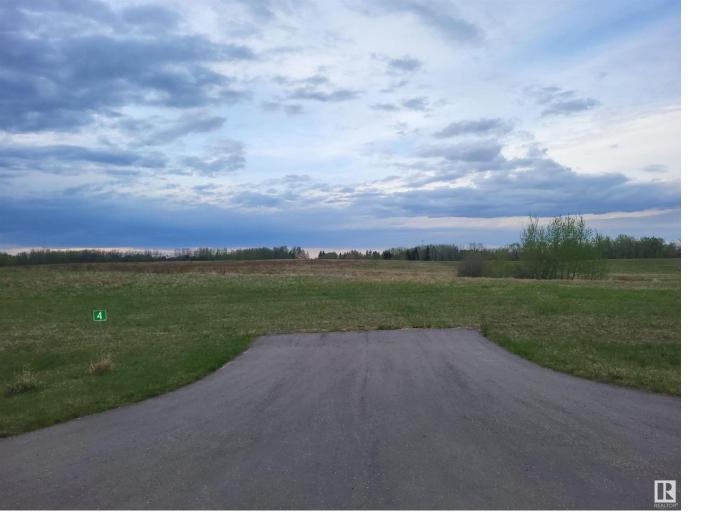

## Rural Parkland County Alberta

\$224,999

2.83 ACRES ON PAVEMENT! WALK-OUT LOT! PRIVATE! WELCOME TO LOT 4 IN PARKLAND COUNTY'S WILLOW PEAK ESTATES SUBDIVISION. THIS INCREDIBLE VACANT LOT IS ONE OF A KIND. LOT BORDERS A SMALL POND. DRILLED WELLS AND SEPTIC FIELDS ARE PERMITTED. LOCATED IN THE MUIR LAKE SCHOOL ZONE AND APPROXIMATELY 14 KM NW OF STONY PLAIN. NO TIME-LINE RESTRICTION FOR BUILDING. LOCATED ON A NO-THROUGH ROAD WITH MINIMAL TRAFFIC AND NO HIGHWAY NOISE. GST APPLIES. (id:6769)