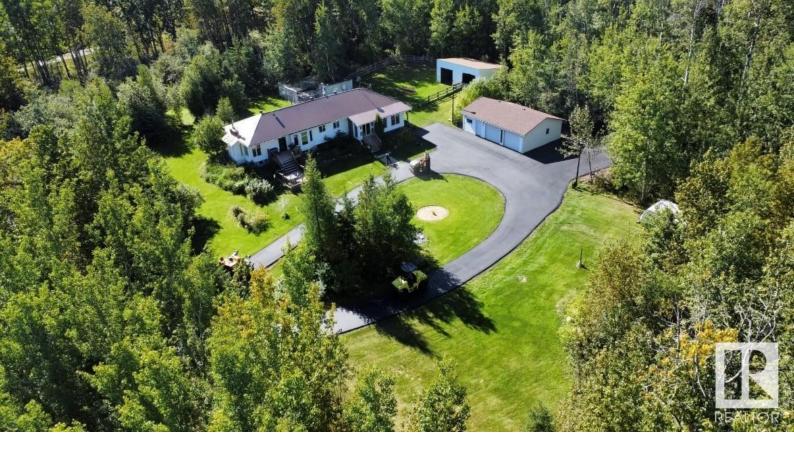

## Rural Parkland County Alberta

\$650,000

This is the private acreage for your family that you've been looking for! This 3.04 treed corner lot is conveniently located just 15 min north of Stony Plain in Parkland Heights. You will LOVE how quiet it is and how gorgeous it is in the summer with all the green trees! Just under 3200sf total living space this property features 4 beds on the main floor, a 5th in the basement and you can easily add a 6th if needed! The main floor is bright and features vaulted ceilings in the kitchen/dining space. Both the main and ensuite bathrooms have been recently renovated! You'll also find a large main floor laundry room with a sink & room for storage. The basement is a forced walkout and has a kitchenette, great for multigenerational living or if you've got older teens. There is a wood burning fireplace on the main and a wood stove in basement to keep you cozy all winter. Oversized heated garage with asphalt driveway! Lots of other upgrades done & close to Muir Lake School! (id:6769)