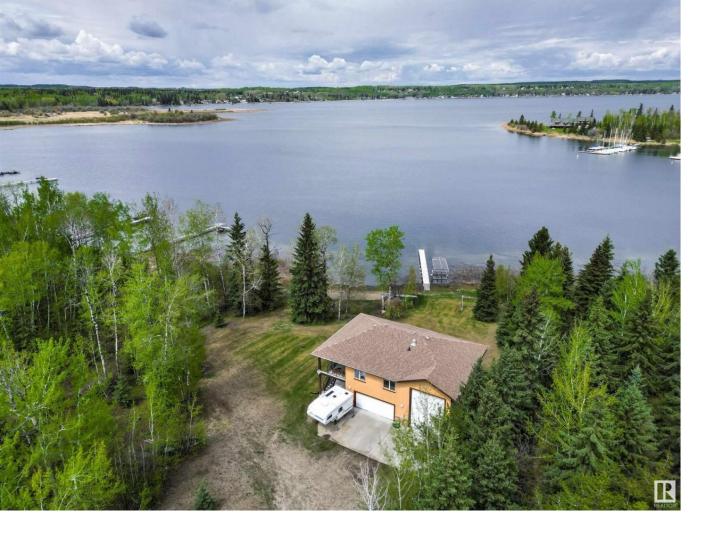

## Rural Parkland County Alberta

\$1.659.000

Welcome to your private lakeside retreat at 4 & 6 Sunshine Bay Road! This double-lot property provides close to 1 acre of land with 150ft of pristine lakefront located along a large bay, a natural harbor, that provides calm waters and shelter from the wind. Enjoy the existing 3-bedroom home or build your dream cabin on the secondary lot and use it as a guest house! Built in 2007, this property boasts unparalleled storage options. The main floor features both a double garage and a large tandem style single garage with a 20ft ceiling and 16 ft tall overhead door. Both garages are heated with a convenient 3-pc bath allowing you to rinse off after a day on the beach or water. The upper floor consists of your living area with 3 bedrooms, a 4-pc bath, living room, dining room, and kitchen overlooking the lake from a beautiful vantage point. A large, covered deck allows you to spend time outside enjoying your surroundings. Sailing enthusiasts will love the close proximity to the Sunshine Bay Yacht Club (id:6769)