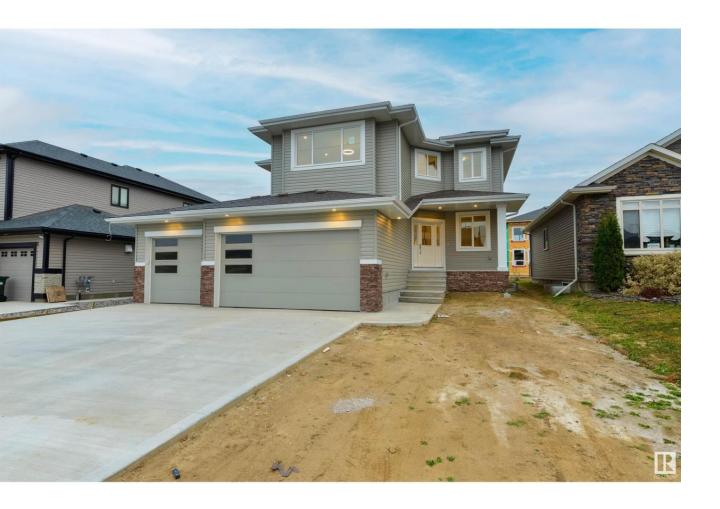

## Spruce Grove Alberta

\$725,000

Oh, this ones a beauty!!! Showcasing over 2550 sqft, this BRAND NEW home from Patel Homes features soaring foyer ceilings, a main-floor office/den, laminate flooring, a 2-pc bath, stunning living room with fireplace feature wall, and a bright & airy CHEFs kitchen with stainless appliances, floor-to-ceiling cabinetry, center island, QUARTZ countertops, and a walk-through pantry leading to the back-hall mudroom. Travel to the upper-level and youll notice the glass railings & upgraded fixtures. The top floor houses a large bonus room, 4-pc bath, separate laundry area, and FOUR spacious bedrooms including a king-sized owners suite with walk-in closet & 5-pc ensuite. This home is complete with a triple-attached garage and is walking distance to 2 separate playgrounds in desirable Deer Park Estates! (id:6769)