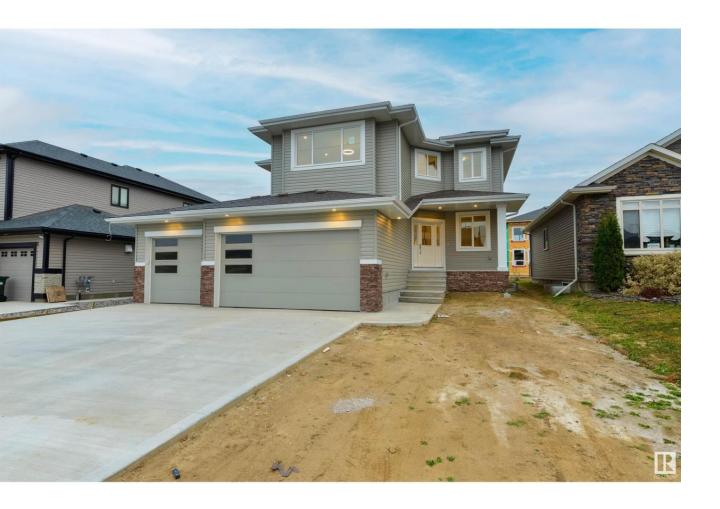

## Spruce Grove Alberta

\$699,999

Oh, this ones a beauty!!! Showcasing over 2550 sqft, this BRAND NEW home from Patel Homes features soaring foyer ceilings, a main-floor office/den, laminate flooring, a 2-pc bath, stunning living room with fireplace feature wall, and a bright & airy CHEFs kitchen with stainless appliances, floor-to-ceiling cabinetry, center island, QUARTZ countertops, and a walk-through pantry leading to the back-hall mudroom. Travel to the upper-level and youll notice the glass railings & upgraded fixtures. The top floor houses a large bonus room, 4-pc bath, separate laundry area, and FOUR spacious bedrooms including a king-sized owners suite with walk-in closet & 5-pc ensuite. This home is complete with a triple-attached garage and is walking distance to 2 separate playgrounds in desirable Deer Park Estates! (id:6769)