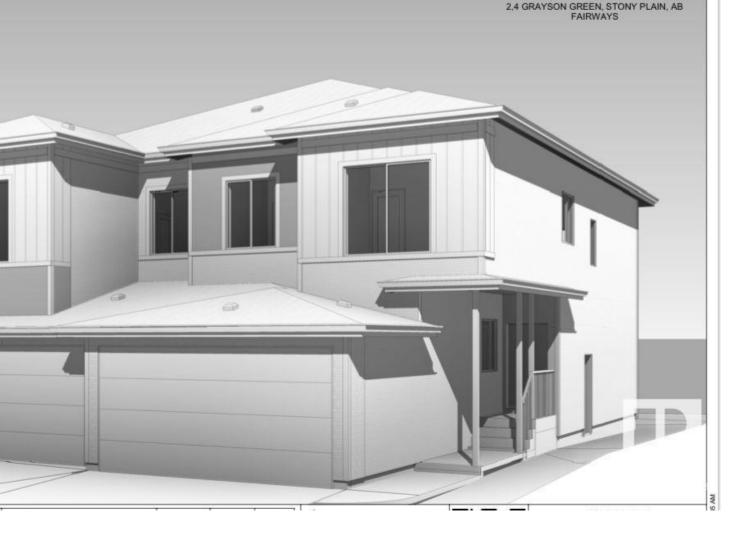

## Stony Plain Alberta

\$499,998

DOUBLE ATTACHED GARAGE- HALF DUPLEX. Main floor entrance leads to Living Area with feature wall and then down the hall OPEN TO ABOVE Living Area with Electric fireplace, Stunning kitchen with modern cabinetry, quartz countertops, center island and spacious pantry. Spacious dinning nook with lots of sunlight. Main floor bedroom with closet & full bathroom. Stairs lead to upper level bonus room. Primary bedroom with 5piece ensuite/ spacious walk in closet/ Featured ceiling & wall design. two more bedrooms down the hall with 4 piece bath. Laundry is also conveniently located on upper level. Unfinished basement with separate entrance waiting for your personal finishes. (id:6769)