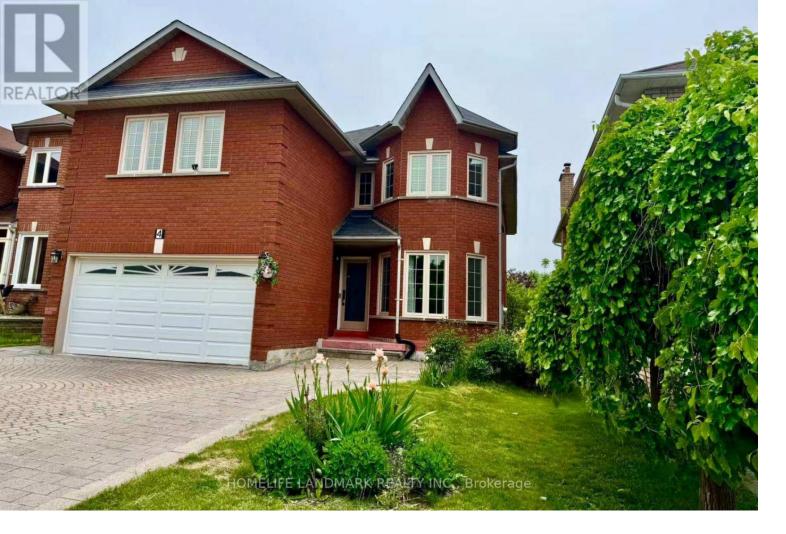

## 4 Pine Bough Manor Richmond Hill Devonsleigh Ontario

\$1,750,000

Gorgeous Green Park Home In Highly Desirable Richmond Hill Location. 5 Bedrooms, 150K In Recent Renovations Top To Bottom, 4000 Square ft Of Living Space With Walk-out Basement To Backyard. Pot Lights Throughout the House. Granite Kitchen & Stainless Steele Appliances, Backsplash. Huge Deck On the Main Floor, Main Bath Marble Tile, Exotic Hardwood Floor Throughout. Custom W/O Basement In-law Apartment. New Furnace Installed Dec, 2024, Brand New Primary En-suite Washroom & Other Washrooms, Brand New Large Tile Floors. 2 Fridges, 2 Stoves, 2 Dishwashers, 2 Washers and 1 Dryer, 2 Exhaust Fans, Minutes To Richmond High School, Pivat School Holy Trinity, H.G. Bernard Public School, Close To Go Train, Highway 404, Costco, Home Depot, Walmart, Etc. (id:6769)