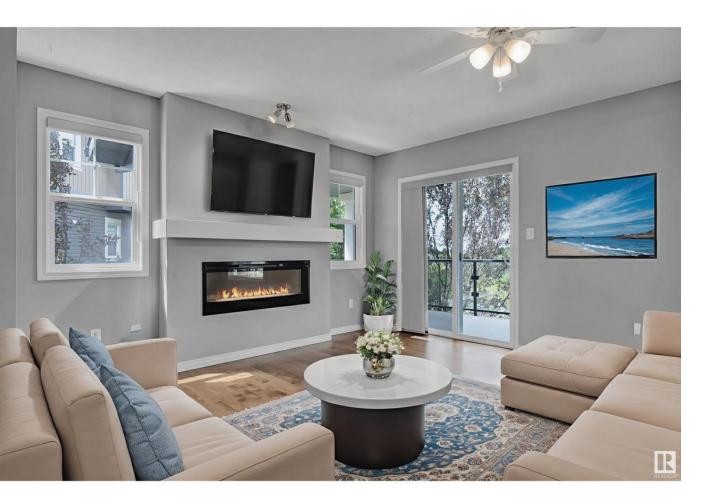

## Edmonton Alberta

\$385,000

WATERFRONT TOWNHOUSE ... in Edmonton! YES, you read that correctly! Situated in the peaceful SW community of Chappelle ... within walking distance of numerous amenities (grocery stores, banks, fast food, etc.). This special END UNIT features a large wraparound balcony ... both the main living area and primary bedroom have unobstructed views of the scenic pond and green space. The granite kitchen countertops and island offer high-end aesthetics. The spacious wraparound balcony just off the kitchen and living room with a fireplace, provides a lovely extended space to host gatherings or a peaceful place to enjoy morning coffee. There's a Double Attached Garage, flex room and landscaped space off the ground floor also for you to enjoy! Low condo fees! This is City living with a Country feel! This unique property can be yours! Some photos were virtually staged. (id:6769)