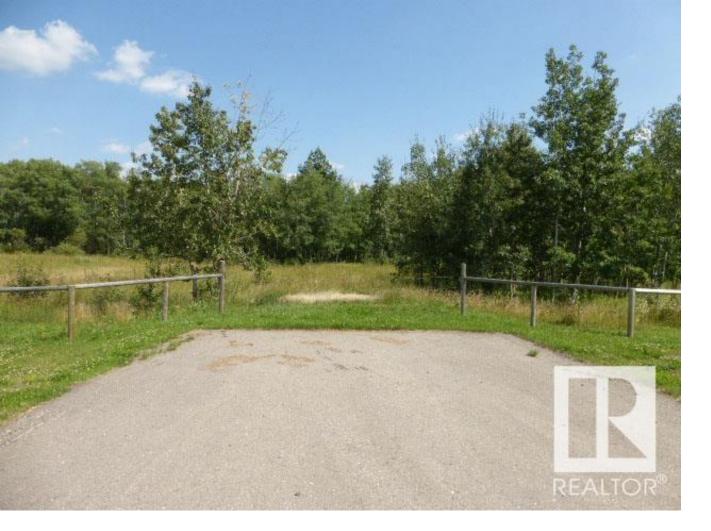

## Rural Leduc County Alberta \$166,900

Bright Future Estates is located south of Calmar close to Wizard Lake. Lot 2. Very private 3.31 acres in a natural treed setting. Only 30 minutes to Leduc, EIA & Nisku. Minutes to New Humble School. Paved road in subdivision. Only 1/4 mile off pavement SH 795. Beautiful secluded and peaceful setting to build your dream home. Zoned Country Residential. GST Included. (id:6769)