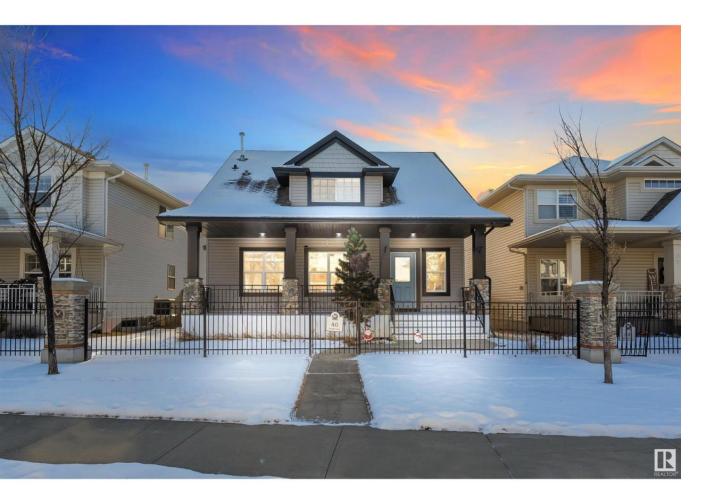

## Sherwood Park Alberta \$520,000

Welcome to your tranquil haven, perfectly situated for effortless connectivity. This captivating two-story residence offers 1800 sq ft of luxurious living space, complete with a sun-drenched south-facing yard and a spacious deck, ideal for outdoor gatherings. Parking is a breeze with a generous double garage and outdoor space for four vehicles. Step inside to discover a haven flooded with natural light, showcasing a gourmet open kitchen with a corner pantry and newer stainless appliances. Cozy up by the fireplace in the living room, creating a warm ambiance on chilly nights. The partially finished basement adds versatility, perfect for a home office, gym, or additional living space. Upstairs, retreat to three bedrooms, including a lavish primary suite with a generous walk-in closet and private ensuite. Enjoy easy access to Baseline and Yellowhead for shopping and commuting convenience. Embrace the vibrant neighborhood with parks and trails from the front door, offering endless recreational opportunities. (id:6769)