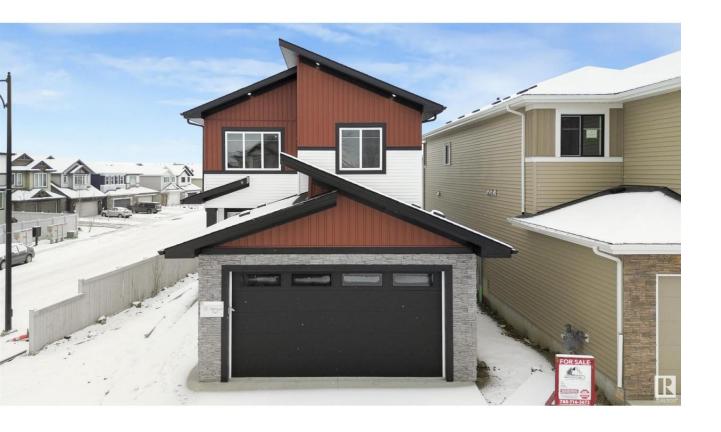

## Spruce Grove Alberta

\$549,998

Corner Lot! Brand New Double Garage Detached Home in Spruce Grove. Main floor living area with open to above & STUNNING feature wall design with fireplace & INDENT CEILING. Extended Kitchen with ample of cabinets, beautiful backsplash & centre island. Pantry for extra storage. Dining Area combined with living. Main floor den/office or could be used as bedroom. Glass railing leads you to Upper level with Bonus area with another fireplace and BEAUTIFUL Wall Design. Primary bedroom with UNIQUE CEILING DESIGN ,5 pc luxury ensuite & Walk In Closet. 2 additional bedrooms on upper floor with common bathroom. laundry on 2nd floor for convenience. Unfinished basement waiting for your personal finishes. (id:6769)