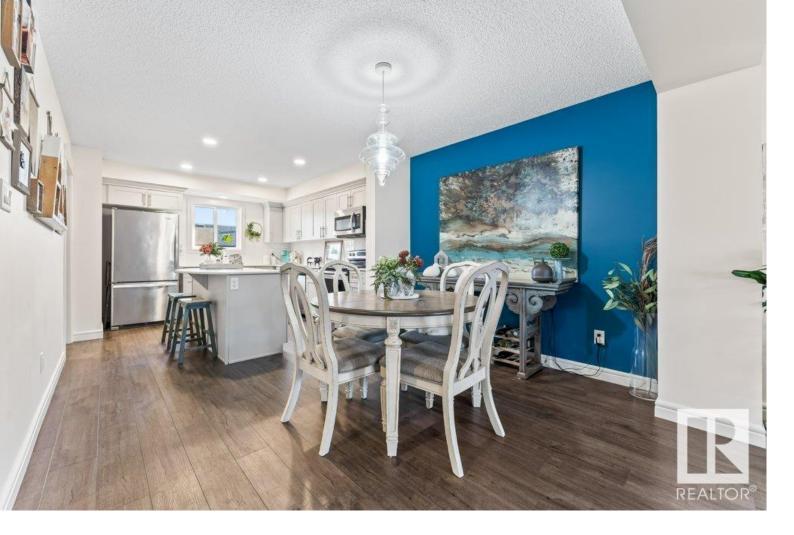

## Spruce Grove Alberta

\$371.250

2019 built Pacesetter home is fully finished and ready for a new family. Basement was completed by the builder and features 4th bedroom, full 4 piece bath and rec room. Main floor is bright and open concept with modern grey kitchen cabinetry boasting white quartz countertops, BIG island and ample cupboard space. You'll also find the laundry and a 2 piece bath on this floor. Upstairs are 3 more bedrooms including the Primary Suite with walk-in closet and 4 piece ensuite. The yard is finished and fully fenced with rear double garage and back lane access. This home is located in Tonewood, conveniently located across from Jubilee park and quick access to both highway 16 and 16a for commuters. (id:6769)

Family room  $3.8 \,\mathrm{m} \times 4.83 \,\mathrm{m}$ Bedroom  $4.3.19 \,\mathrm{m} \times 3.86 \,\mathrm{m}$ Living room  $4.06 \,\mathrm{m} \times 4.19 \,\mathrm{m}$ Dining room  $4.03 \,\mathrm{m} \times 2.7 \,\mathrm{m}$ Kitchen  $3.49 \,\mathrm{m} \times 3.65 \,\mathrm{m}$  Mud room 1.65 m X 3.04 m Primary Bedroom 3.62 m X 4.17 m Bedroom 2 2.62 m X 2.99 m Bedroom 3 2.55 m X 3.83 m Listing Presented By: