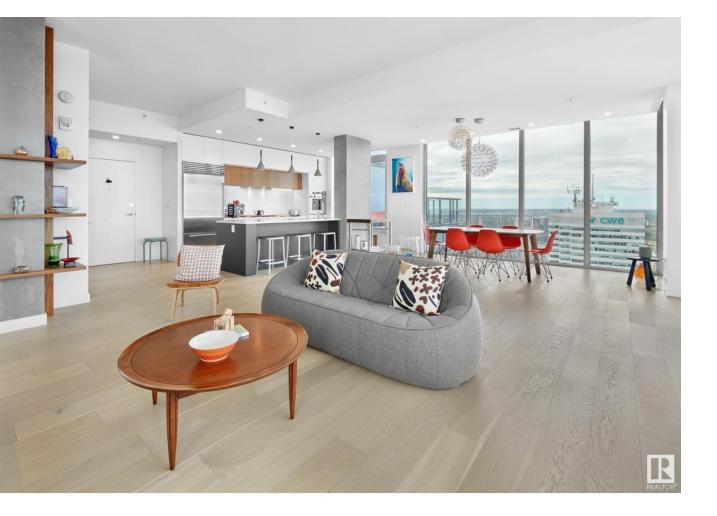

## Edmonton Alberta

Panoramic RIVER VALLEY & CITY views! The attention to detail provides the perfect fusion between structural strength & architectural form-including the interior design by VW DESIGN! This PENTHOUSE seamlessly blends indoor/outdoor spaces capturing all elements of luxury with floor to ceiling windows, 9ft ceilings, Wolf/Miele/SubZero appliances, Foscarini & Mooi Raimond lighting the fit & finish is like no other. Flawless design covers every inch of this stunning penthouse that encompasses 1411sqft fabulous kitchen, elegant dining room, 2 well appointed bedrooms, 2 baths, 3 BALCONIES South & West views & 2 PARKING STALLS. Every finish was hand selected - custom millwork, cabinetry, superior lighting & flooring - LA Luxury in YEG. The Encore is situated in the most valuable neighborhood adjacent to the Financial Core, Ice District/Rogers, Royal Alberta Museum, Art Gallery, River Valley & LRT. SOPHISTICATED DESIGN-ENERGY EFFICIENCY-TECHNOLOGY - A new standard in urban living! PET FRIENDLY! (id:6769)

Living room 6.32 m X 4.37 m Dining room 4.93 m X 4.45 m Kitchen 4.62 m X 2.95 m Primary Bedroom 4.52 m X 3.33 m Bedroom 2 4.52 m X 3.63 m Laundry room 1.09 m X 1.07 m Listing Presented By:

Originally Listed by: RE/MAX River City