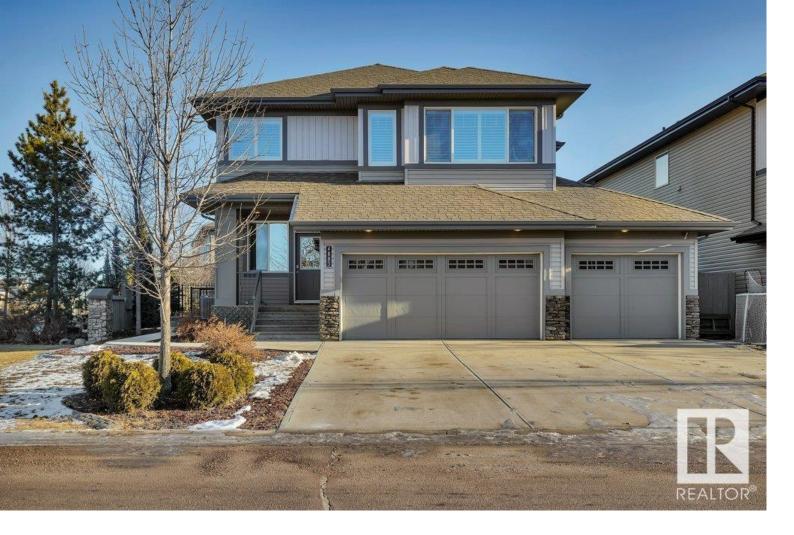

## Edmonton Alberta

LEGAL 2 BEDROOM BASEMENT SUITE & SELF CONTAINED MAIN FLOOR SUITE! You will not find another property like this one. With close to 4200 square feet of living space this one will WOW you the minute you walk in. Built by award winning, Kimberley Homes designed where luxury meets functionality with 6 bedrooms, 5 bathrooms, 3 kitchens, 3 living rooms, 3 separate entrances, 3 laundry hook ups, triple garage w/divide so tenant can have a single and owner a double, everything was thought through on this one, basement suite is fully permitted and brand new, just completed this month, never lived in. Main home has all the upgrades w/hardwood, quartz, stainless appliances, soaring ceilings, iron railings, big windows, big yard with professional landscaping including a sunroom & concrete area for basketball the list goes on and on and on. Great family neighbourhood with schools, green space, shopping and close to major connecting routes. This is an absolute must see, providing solutions you didn't know you needed! (id:6769)