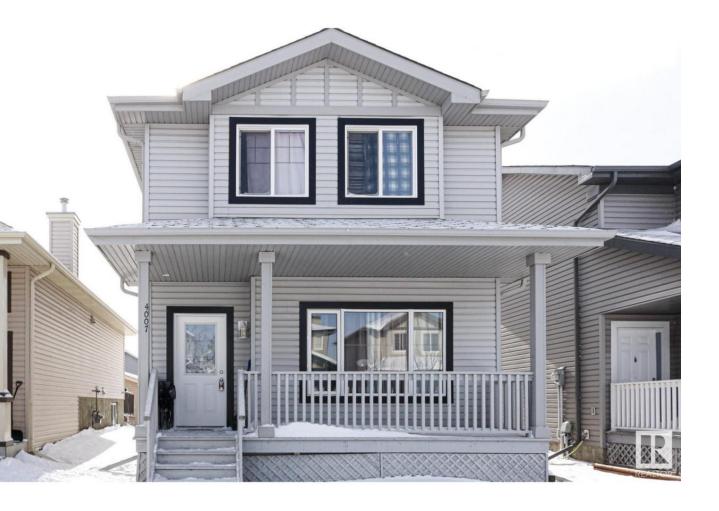

## Edmonton Alberta

Welcome to this over 1400 sq ft, cozy 2 Story in Brintnell, close to all amenities! Enjoy the full size front verandah! Walk into spacious living room that leads to a well appointed kitchen, with large peninsula island, lots of cabinetry, stainless steel appliances and pantry. Great size eating area off kitchen, with built in display/book shelves. Main floor is complete with 2 pce bath. Upstairs you will find three spacious bedrooms. Primary bedroom has 4 pce ensuite and his and her closets. Basement is partly finished, ready for your final touches. Backyard has deck with garage pad, ready for a garage. Convenient back lane access. Welcome home! (id:6769)