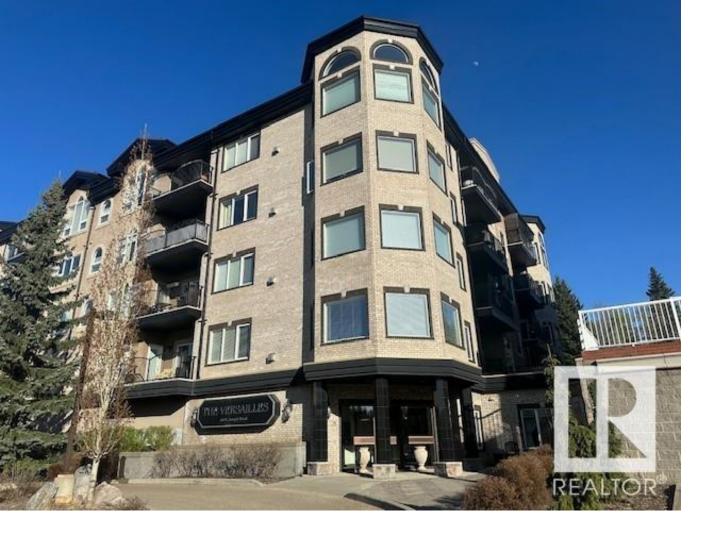

## St. Albert Alberta

\$659,000

Spectacular 1301 sq. ft. executive penthouse condo in the heart of St. Albert in the prestigious Versailles building. This one-of-a-kind 2-bdrm home features soaring 20-ft coved ceilings in the great room, rich mahogany hardwood and limestone flooring thru out, a Tindlestone gas fireplace with TV niche, and oversized windows showcasing panoramic views. The chef's KI boasts 8" granite countertops, stainless steel appliances, a huge island, walk-in pantry, and garden door to a spacious balcony. The luxurious primary suite offers a stunning 3-pce. ensuite with walk-in shower and a large walk-in closet. A cozy bdrm/den includes a Murphy bed and double closets with sliding doors to the patio. Additional features include in-floor heating, air conditioning, a laundry room with built-in shelving and sink, and a second 4-piece bath. Enjoy 2 underground heated parking stalls, a spacious storage unit, and unbeatable access to shopping, fine dining, the Farmers' Market, Arden Theatre, and the beautiful River Valley (id:6769)