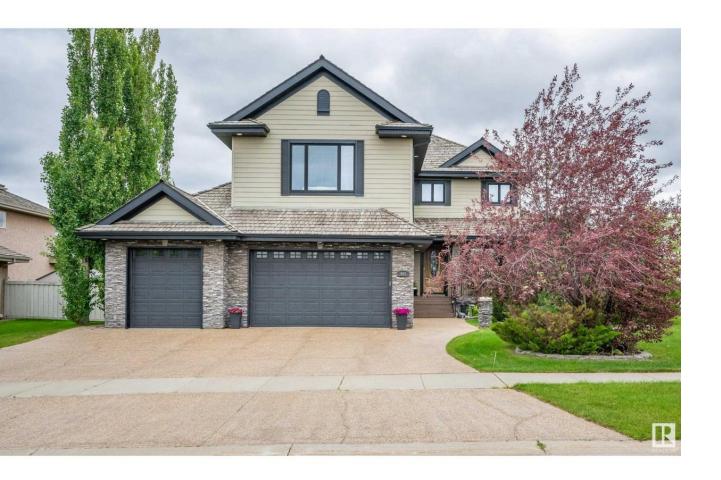

## Rural Strathcona County Alberta

\$1,075,000

BALMORAL BEAUTY! FABULOUS LAYOUT! OVERSIZED TRIPLE GARAGE! This stunning 2 storey home offers nearly 4000 square feet of total living space! Generous entry way with soaring ceilings and main floor flex room/office. Spacious living room with gas fireplace. GORGEOUS KITCHEN with high end appliances including a sub zero fridge, Granite counter tops, an abundance of cabinetry and a lovely dining area. Enjoy the pretty views of your backyard! Main floor powder room & a laundry area with sink. The upper level has a big Bonus Room with fireplace, 3 large bedrooms & a 4 piece bathroom. The Primary Bedroom features a BEAUTIFUL ENSUITE and walk-in closet, sitting area and a deck that overlooks the backyard. Wrap around deck, a beautiful front verandah and exposed aggregate driveway. The triple garage is heated and insulated plus it has a 9ft door. AWESOME THEATRE ROOM in basement! Rec room & wet bar, storage & bathroom. Prime location in one of Sherwood Park's most prestigious communities. See this beauty today! (id:6769)