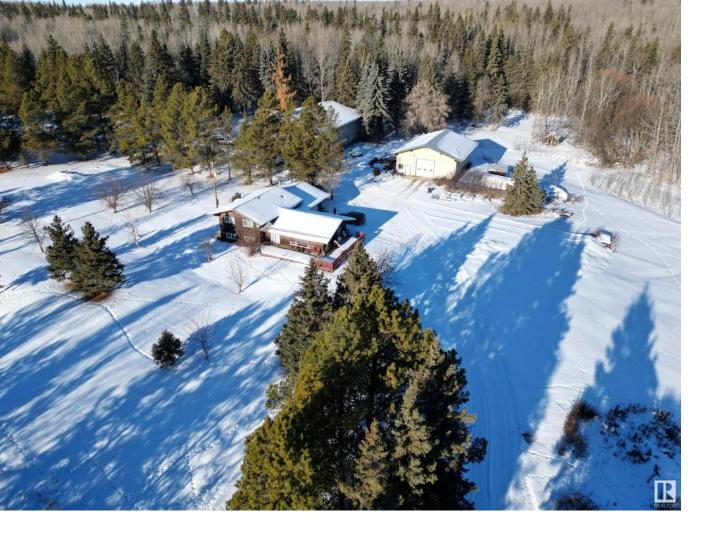

## Rural Parkland County Alberta

\$940.000

142 Acres- 2 Large Shops all necessary power and heat installed. 2 rental units, Large 3 level split home with 3 Bedrooms, Large living room, Family room, Laundry Room, Newer Windows, Furnace and Hot Water Tank, double car garage (27X22) With both shops there is plenty of space for Trucks, Business, Automotive, or just lots of toys. 220 wiring, Heated and more. 1 Shop- 48 X 40 other Shop 78 X 61. Pond on property has been stocked in previous years. Wabamun Provincial Park right across the highway. Alta Link Lease and Trailer Lease add \$1000 per year income each. Lots of space for a potential business, Easy Access to Highway. Gravel Sale Potential. (id:6769)