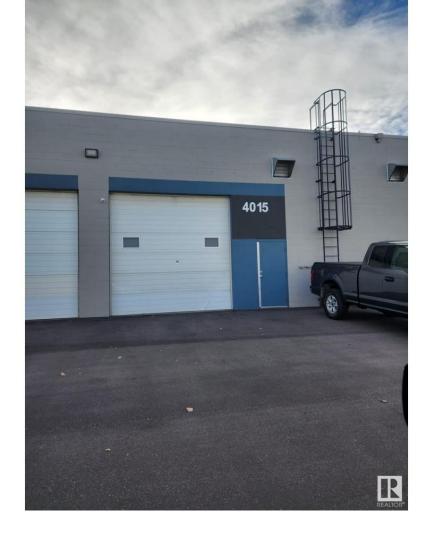

## Edmonton Alberta

\$419,000

Warehouse unit, South Central location with exposure to 97 Street; BE zoned allowing for a wide range of potential users. Easy access to public transit and Whitemud Drive. Enriched reserve fund through developer contribution; Highly functional loading and access. Warehouse bay offers 16' clear ceilings. New roof (2013) and steel cladding (2011) on both buildings. Office and a reception in the front. (id:6769)