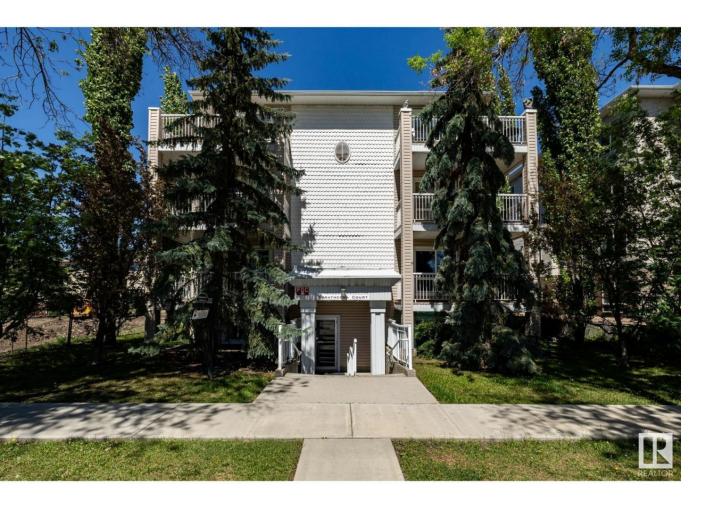

## Edmonton Alberta

\$242.000

Top-Floor Corner Unit with Park Views + Tons of Natural Light! Bright and updated 2 bed, 2 bath corner unit with southwest exposure and a wraparound balcony--perfect for morning coffee or sunset hangs. Located across from a park and close to Whyte Ave, U of A, hospital, and transit. The open layout feels spacious with fresh paint, updated white cabinets, and laminate flooring throughout (tile in kitchen/baths). Large windows let in great natural light, and there's a cozy electric fireplace in the living area. The kitchen has a window over the sink, and there's in-suite laundry for added convenience. The primary bedroom has 2 closets and a full ensuite. Second bathroom is great for guests or roommates. Includes: A/C, all appliances, covered parking, and extra storage in a quiet 18+ building. Perfect for young professionals or students wanting a clean, low-maintenance space in a prime location! 5 min walk to Whyte Ave. (id:6769)