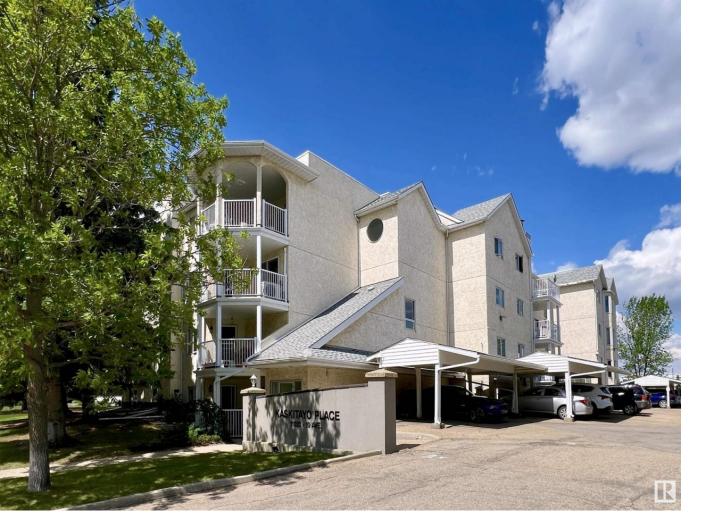

## Edmonton Alberta

\$198,000

Welcome to Kaskitayo Place in Keheewin! This spacious 1,130 sqft, 2-bedrm, 2-bathrm on top-floor condo with private patio is situated in a well-maintained, professionally managed 18+ adult building. o Bright & inviting living room with a cozy corner wood-burning fireplace. o Functional kitchen - abundant cabinetry and ample counter space. o Spacious dining area - adjacent to the kitchen o Generous primary bedroom - featuring a 4-piece ensuite and double closets o West-facing balcony - perfect for relaxing sunsets o In-suite laundry - large storage room, and \*\*additional storage locker on main floor o 1 assigned parking carport o Prime Location - Steps away from schools, parks, YMCA, 7-11, Century Park LRT, and scenic Blackmud Creek Ravine o Easy access to walking trails, and the Anthony Henday for quick commutes. o Surrounded by greenery yet close to all amenities - your perfect balance of nature and city living! (id:6769)