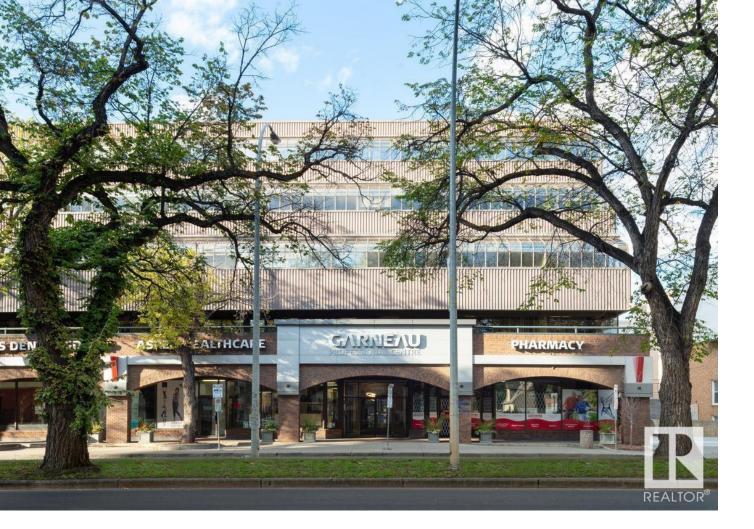

## Edmonton Alberta

\$380,000

The Garneau Professional Centre is located on Whyte Ave within walking distance to the U of A. This building has recently been converted into condos, meaning these units have never been for sale individually until now. Excellent opportunity for owner/user groups. Instead of paying rent, build equity and put your money back into your pocket. Ideal for medical and professional users. Building Features include underground parking, ample visitor parking, signage opportunities facing Whyte Avenue traffic, elevators and over \$1M in common area renovations. There are several size options available from 732 Sq. Ft. up to 8,353 Sq. Ft. with a healthy mix of developed medical and office space as well as some raw units ready for your customization. (id:6769)