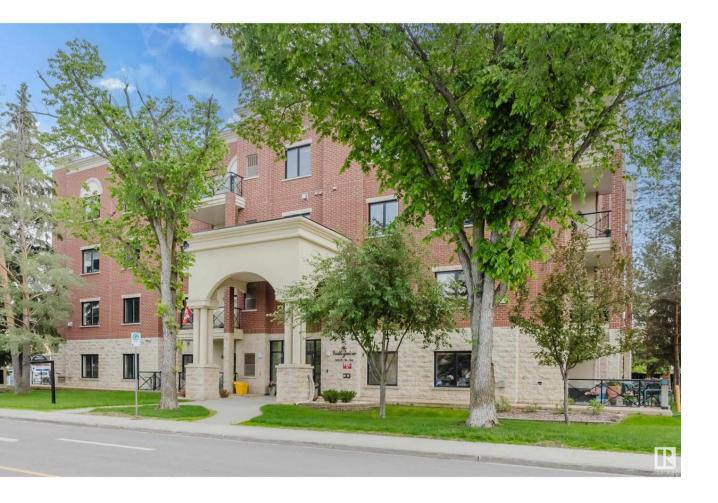

## Edmonton Alberta

THIS IS THE LUXURY CONDO YOU HAVE BEEN WAITING FOR! Located in the coveted community of CRESTWOOD, THE VALLEYVIEW features a classic brick exterior with CONCRETE AND STEEL construction for soundproofing & a secure living environment. This top floor corner unit with a view features a bright, open plan, 9' high ceilings and numerous big windows that flood the condo with light! Other highlights include a LARGE living room with a corner gas fireplace, a functional kitchen with a center island/eating bar, 2 generous sized bedroom, 2 full bathrooms (a luxury ensuite), in-suite washer/dryer, A/C, underground parking, and an OVER SIZED covered balcony with a view of Edmonton's city skyline! The condo is truly move-in ready as it was just painted & new flooring was installed. In one of Edmonton's finest neighborhoods, you are walking distance to shopping, great bars/restaurants, and are only minutes to Downtown, the U of A and the River Valley. Condos do not often come on the market in this special building! (id:6769)