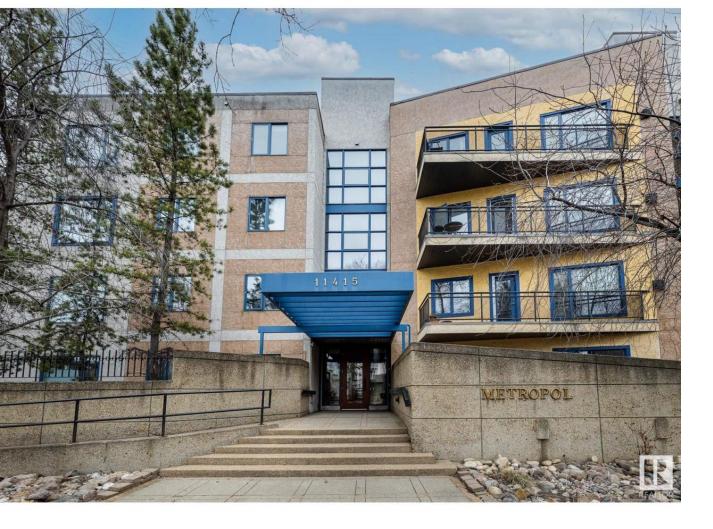

## Edmonton Alberta

\$285,000

Welcome to the Metropol building in Oliver, 1000+ square foot unit on the top level. This bright condo has south facing exposure, 9-foot ceilings, and features large windows that allow natural light to pour throughout. As you walk into the kitchen, you'll appreciate lovely white cabinetry, complimentary white appliances, pot lights, and ample counterspace. Enjoy the open concept space with an adjacent dining room and access to the large balcony - excellent for summer BBQ's! A spacious living room is ideal for relaxing with the family. The primary bedroom is the perfect retreat with an oversized double closet and a 3 pc ensuite. This lovely home also features a 4 pc main bath with jetted tub, ample storage throughout, built in speakers, in-suite laundry room, and secured underground parking. Experience all the great amenities downtown has to offer such as golf nearby; shopping, playground, public transportation, both river valley and downtown views. (id:6769)