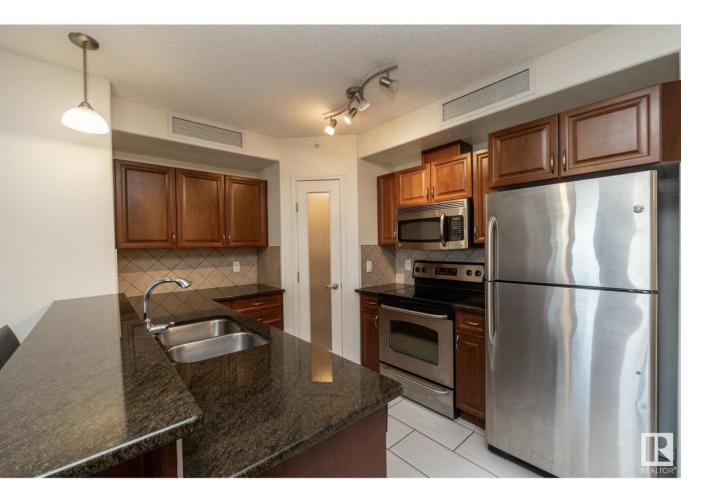

## Edmonton Alberta \$280,000

Welcome to River Vista--where breathtaking scenery meets unbeatable urban convenience. Perfectly positioned along the edge of Edmonton's iconic river valley, this 1000+ sq ft unit offers direct access to downtown, Whyte Avenue, and miles of picturesque trails right outside your door. Inside, you'll love the open-concept layout featuring a peninsula kitchen with granite countertops, maple cabinets, and a corner pantry. The bright living area opens to a sunny south-facing balcony--a perfect perch for watching fireworks or soaking in the view. The king-sized primary suite includes custom California Closets and a full ensuite with a soaker tub and separate shower. A second bedroom, 4-piece bath, in-suite laundry, and bonus storage room add to the function and flow. Additional perks include: TITLED DOUBLE TANDEM PARKING STALL, CENTRAL A/C. Recent updates: new carpet, flooring, paint, washer/dryer, and hot water tank. You truly can have it all-location, lifestyle, and long-term value. (id:6769)