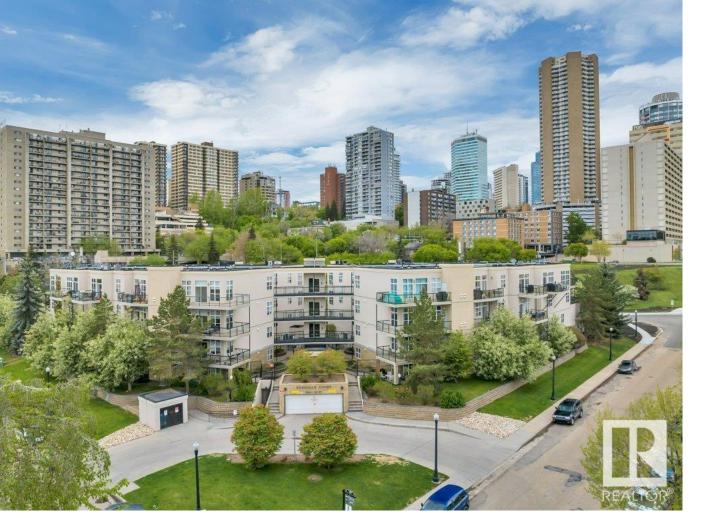

## Edmonton Alberta

\$284,900

SELLER WILL PAY FIRST 12 MONTHS OF CONDO FEES!! Gorgeous TOP floor condo overlooking Diamond Park & Rossdale Park! This beautiful 2 bed, 1 bath boasts 1094 sq ft of living space with greenspace & river valley trails located just steps away from your door! This condo features an open concept design with 10-foot ceilings and floor-to-ceiling windows that offer STUNNING panoramic views of the city skyline. The kitchen has maple cabinets, island w/raised eating bar, SS appliances and dining area. The spa style bathroom has a large corner tub & corner shower. Recent upgrades include ceramic tile, vinyl plank flooring, modern light fixtures and Hot Water on Demand System. You'll appreciate the convenience of in-suite laundry, titled underground PARKING and storage locker. Plus, the large beautiful balcony with a BBQ gas line is perfect for entertaining guests! Do not let this stunner pass you by! (id:6769)