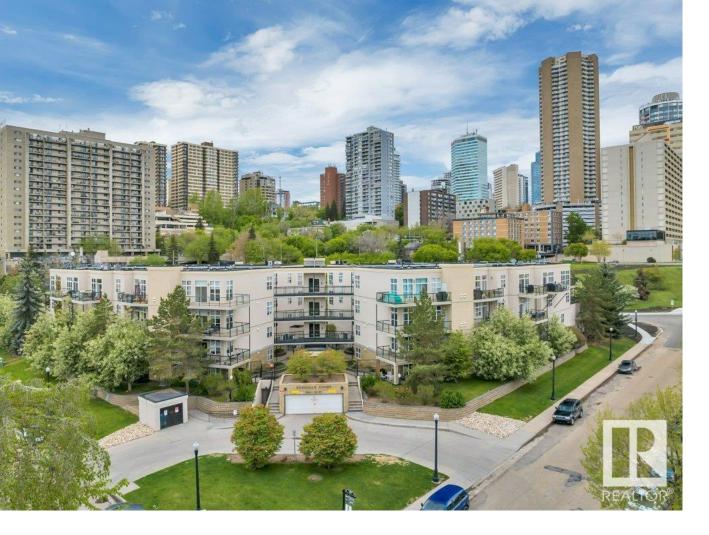

## Edmonton Alberta

\$284,900

SELLER WILL PAY FIRST 12 MONTHS OF CONDO FEES AND 1 YEAR OF PROPERTY TAXES!! Gorgeous TOP floor condo overlooking Diamond Park & Rossdale Park! This beautiful 2 bed, 1 bath boasts 1094 sq ft of living space with greenspace & river valley trails located just steps away from your door! This condo features an open concept design with 10-foot ceilings and floor-to-ceiling windows that offer STUNNING panoramic views of the city skyline. The kitchen has maple cabinets, island w/raised eating bar, SS appliances and dining area. The spa style bathroom has a large corner tub & corner shower. Recent upgrades include ceramic tile, vinyl plank flooring, modern light fixtures and Hot Water on Demand System. You'll appreciate the convenience of in-suite laundry, titled underground PARKING and storage locker. Plus, the large beautiful balcony with a BBQ gas line is perfect for entertaining guests! Do not let this stunner pass you by! (id:6769)