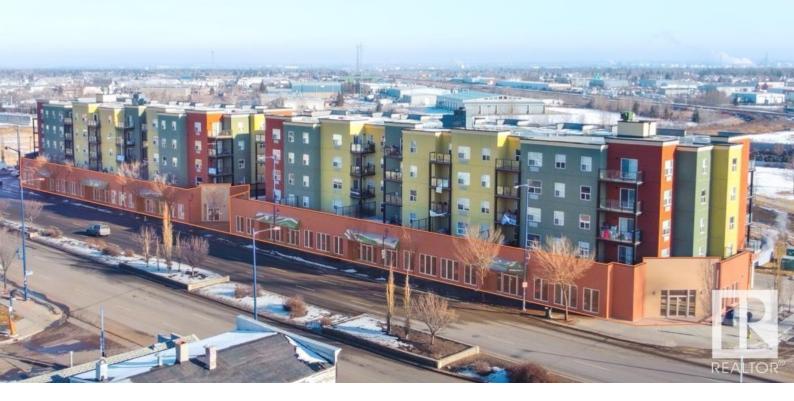

## Edmonton Alberta

\$15

Fort Crossing is mixed-use development with main floor retail units and 112 residential units above. The building gets great exposure from Fort Road and is a few blocks away from Yellowhead Highway. In immediate proximity to bus stops and the Belvedere LRT station, this property is easily accessible from all parts of the city. Fort Crossing is located in the Belvedere commercial strip, servicing the residents of the neighbourhood and beyond. 21,367 SF of available leasable retail space with units available as small as 820 square feet up to much larger (over 10,000 square feet). Excellent exposure to 27,300 vehicles per day along Fort Road. Available immediately. (id:6769)