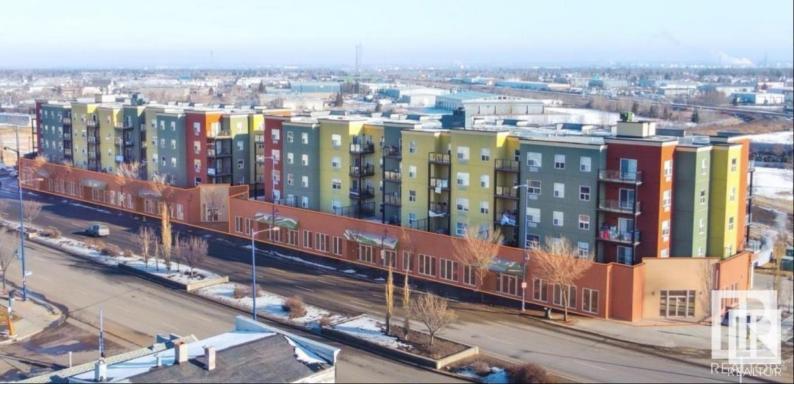

## Edmonton Alberta

\$15

Fort Crossing is mixed-use development with main floor retail units and 112 residential units above. The building gets great exposure from Fort Road and is a few blocks away from Yellowhead Highway. In immediate proximity to bus stops and the Belvedere LRT station, this property is easily accessible from all parts of the city. Fort Crossing is located in the Belvedere commercial strip, servicing the residents of the neighbourhood and beyond. 21,367 SF of available leasable retail space with units available as small as 820 square feet up to much larger (over 10,000 square feet). Excellent exposure to 27,300 vehicles per day along Fort Road. Available immediately. (id:6769)