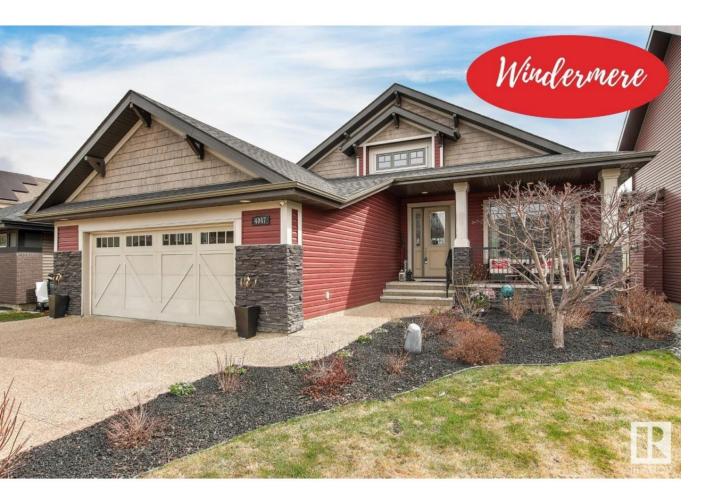

## Edmonton Alberta \$1,120,000

STUNNING Executive Walk-out Bungalow backing onto a treed ravine and immersed in the extensive walking and biking trails of Windermere. With 1850 sq ft of luxury living this home will suit an active family, a professional couple and those who love to entertain. This bright and open home has a functional floorplan that flows beautifully and is highlighted by the grand staircase, vaulted ceilings, large windows, attractive chefs kitchen, high end appliances, A/C, Hunter Douglas silhouette blinds and Phantom Screens. Overlooking the ravine, the primary suite has an impressive 5-piece ensuite and a large walk-in closet. The walk-out level provides 2 more bedrooms and is perfect for entertaining with a full wet bar, games area, theatre room and access to the beautifully landscaped yard with a gorgeous built-in fireplace to relax beside with friends and family. With nature by your side and walking distance to schools, restaurants and many other amenities this former show home is a must to view!! (id:6769)