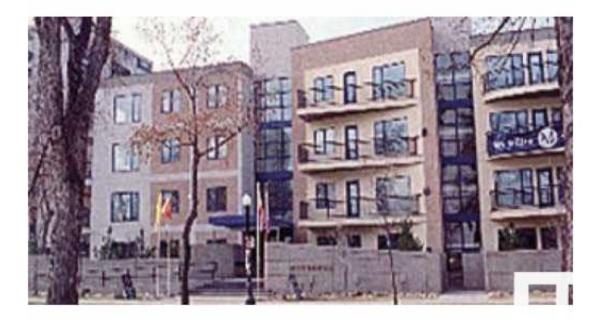

## Edmonton Alberta

Metropol executive penthouse, 2 bedrooms, 2 baths, 1055 sqft., 9 foot ceilings, open island kitchen with white cupboards. Tile and laminate throughout except in the master bedroom has carpet, ceiling to floor windows. French doors open off living room to second bedroom which is set up as a den.Gas fireplace in living room, gas BBQ outlet on balcony. Upscale condominium in excellent condition.Quiet building, underground parking with storage in front.Close to shopping,the art district, walk and bike trails. Bus and LRT to downtown and U of A. (id:6769)