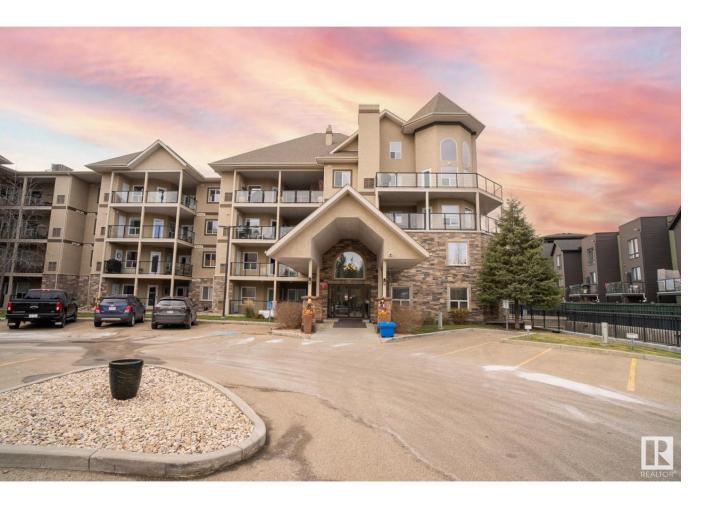

## Edmonton Alberta

\$219,900

Step into the pinnacle of luxury with this executive 1,000 sq ft penthouse in Spirit Ridge at Rutherford. The heart of this home is a beautifully designed kitchen, complete with an expansive island that leads into an inviting living area, centered around a charming gas fireplace. This home includes a versatile den and a serene, spacious bedroom. Recent enhancements feature elegant laminate flooring for a modern touch and a brandnew washer/dryer set, adding to the unit's convenience. Outside, a large, covered balcony offers panoramic views that encapsulate the essence of exclusive living. This quiet top-floor unit promises a lifestyle of sophistication with building amenities like a full gym, social room, car wash, and a guest suite. Indulge in the rare luxury of a premium penthouse experience, a testament to elegance and comfort combined. (id:6769)