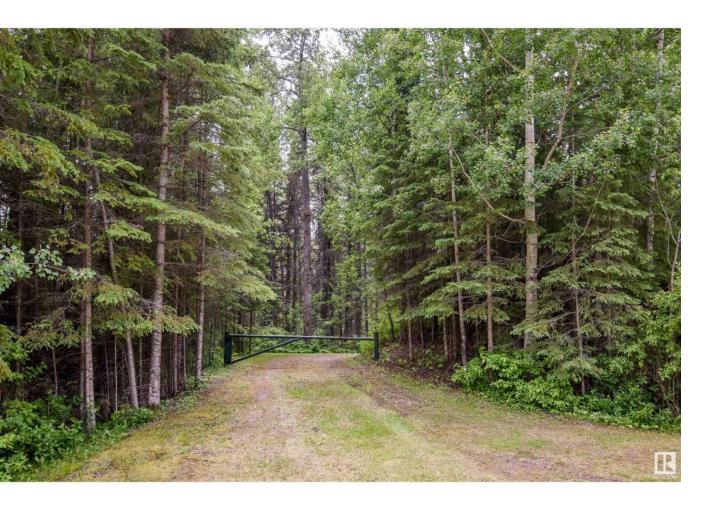

## Rural Parkland County Alberta

\$187,500

This attractive lot is ready for you to grow into the country space you've dreamed of, and the privacy you're looking for to build the home of your dreams. It offers 3.68 acres with a gated, winding driveway leading to a charming and sunny cleared site that already has a metal-clad shed (20x25) and an outhouse. This is a perfect spot to host guests around a fire pit, store your RV, and relax among wildflowers, surrounded by towering evergreen and deciduous trees. A natural slope makes it ideal for a home with a walk-out basement, and the setting is so quiet and peaceful! Close to Cougar Creek Golf Course, Wabamun, and approx. 30 minutes to west Edmonton. (id:6769)