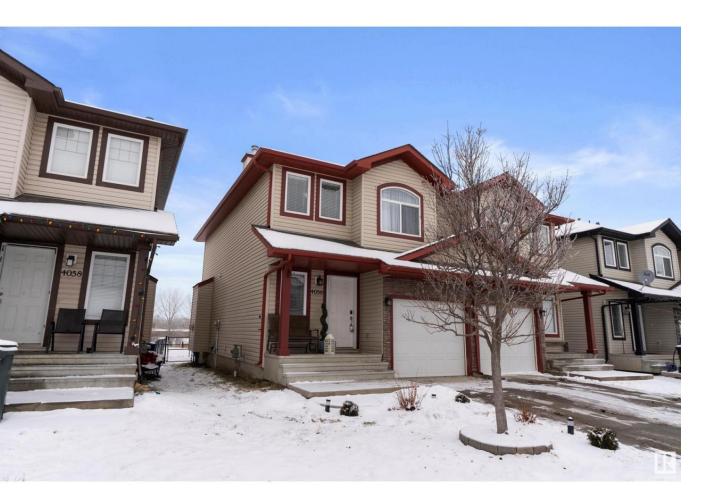

## Stony Plain Alberta

Welcome to Meridian Heights! Your new home awaits. Backing green space, this well maintained half duplex and former showhome includes 3 bedrooms and 2.5 bathrooms (including a 4-piece ensuite). This lovely home has been updated with a modern grey colour palette, featuring luxury vinyl plank flooring and fresh paint. The open concept living space includes a cozy gas fireplace and is perfect for entertaining. The single attached garage and driveway will keep parking convenient. This home is located on a quiet street with no through traffic and is close to parks, schools and all of the amenities you need, with quick access to HWY 16a. Definitely a must-see! (id:6769)